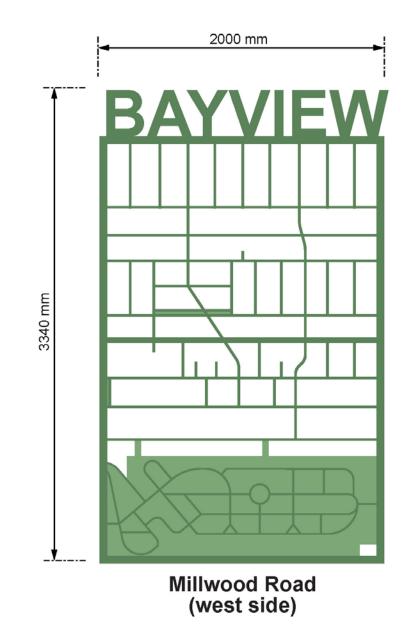

## Streetscape Design: Westside

Millwood Road (east side)

**Gateway Screen Design** 

# **Gateway Character**