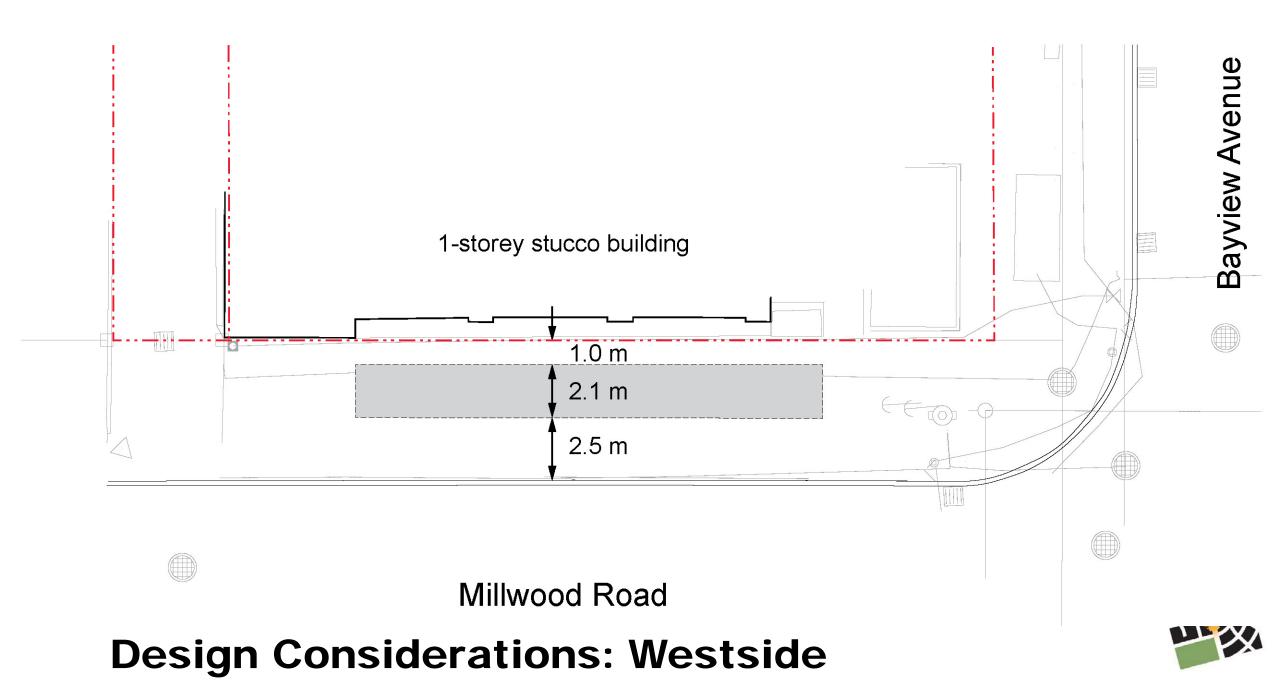

## Streetscape Design: Westside

Millwood Road (east side)

**Gateway Screen Design** 