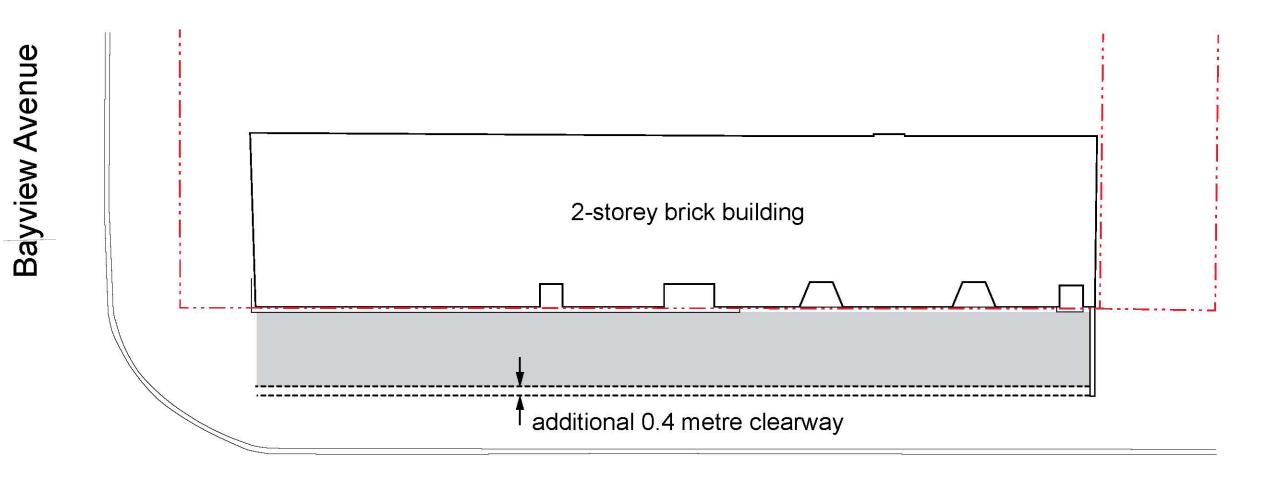

## **Design Considerations**

Streetscape Design: Eastside

Elevation

### **Streetscape Design: Eastside**