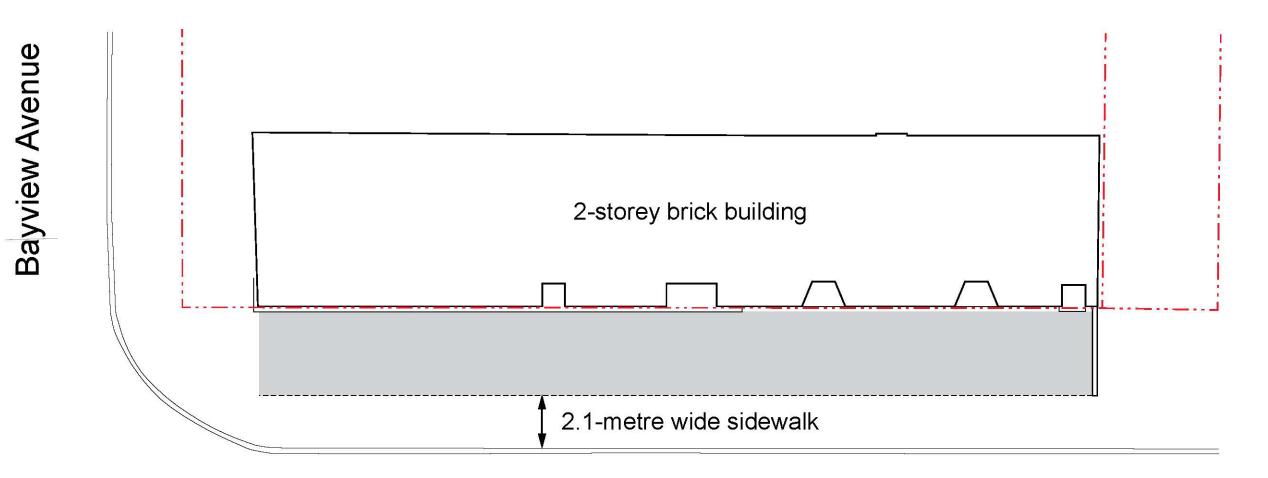

## **Design Considerations**

Streetscape Design: Eastside

Elevation

### **Streetscape Design: Eastside**