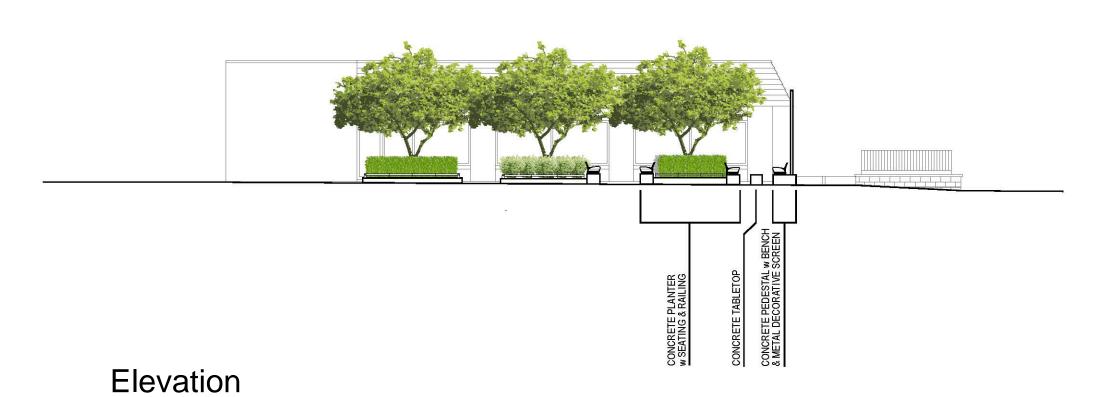

### Bayview-Leaside BIA Streetscape Master Plan Bayview-Millwood Streetscape



#### March 20<sup>th</sup>, 2018







#### **Streetscape Character**



Bench on cross-slope



Bench on level support pad



Legless Bench on level plinth

## **Design Considerations**























Streetscape Design: Eastside





Elevation

### **Streetscape Design: Eastside**









## Streetscape Design: Westside







Millwood Road (east side)



**Gateway Screen Design** 



## **Bayview-Leaside Gateway**



|     | ITEM                             | DESCRIPTION                                   | QUANTITY  | UNITS | UNIT COST   | SUB-TOTAL   |
|-----|----------------------------------|-----------------------------------------------|-----------|-------|-------------|-------------|
| 1.0 | Site Preparation                 |                                               |           |       |             |             |
| 1.1 | Pre- & Post-Construction Survey  |                                               | allowance |       | \$1,500.00  | \$1,500.00  |
| 1.2 | Removals                         | removal of concrete walkway & hard landscape  | 175.0     | m2    |