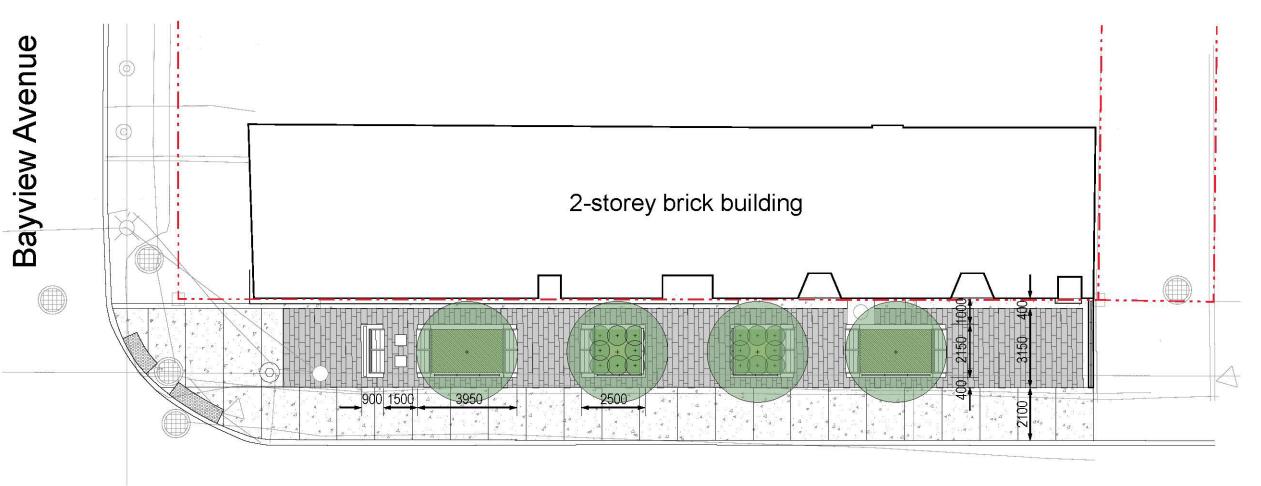

### Bayview-Leaside BIA Streetscape Master Plan Bayview-Millwood Streetscape



#### March 20<sup>th</sup>, 2018







#### **Streetscape Character**



Bench on cross-slope



Bench on level support pad



Legless Bench on level plinth

## **Design Considerations**























Streetscape Design: Eastside





Elevation

### **Streetscape Design: Eastside**









## Streetscape Design: Westside







Millwood Road (east side)



**Gateway Screen Design** 



## **Bayview-Leaside Gateway**



|     | ITEM                             | DESCRIPTION                                   | QUANTITY  | UNITS | UNIT COST   | SUB-TOTAL   |
|-----|----------------------------------|-----------------------------------------------|-----------|-------|-------------|-------------|
| 1.0 | Site Preparation                 |                                               |           |       |             |             |
| 1.1 | Pre- & Post-Construction Survey  |                                               | allowance |       | \$1,500.00  | \$1,500.00  |
| 1.2 | Removals