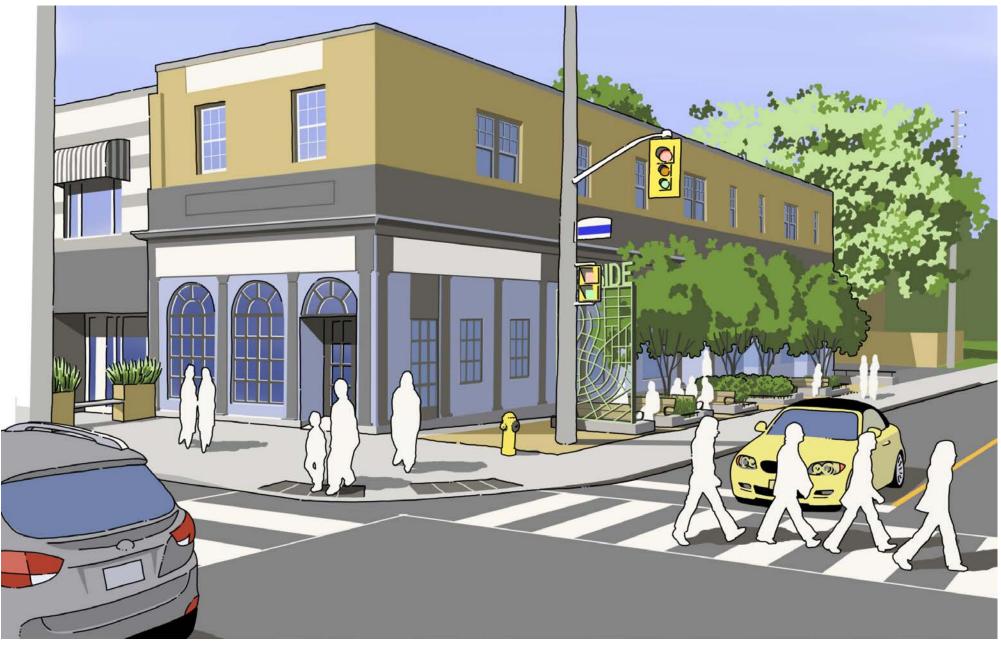

#### **Streetscape Character**

Bench on cross-slope

Bench on level support pad

Legless Bench on level plinth

## **Design Considerations**

Streetscape Design: Eastside

Elevation

### **Streetscape Design: Eastside**

## Streetscape Design: Westside

Millwood Road (east side)

**Gateway Screen Design** 

# **Gateway Character**