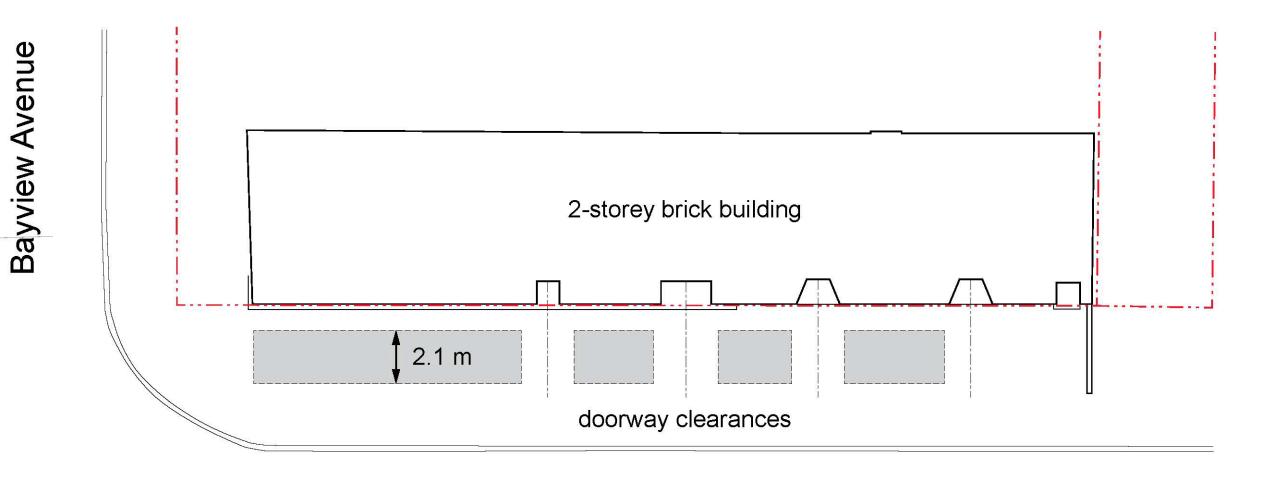

## **Bayview-Leaside Gateway**

|     | ITEM                             | DESCRIPTION                                   | QUANTITY  | UNITS | UNIT COST   | SUB-TOTAL   |
|-----|----------------------------------|-----------------------------------------------|-----------|-------|-------------|-------------|
| 1.0 | Site Preparation                 |                                               |           |       |             |             |
| 1.1 | Pre- & Post-Construction Survey  |                                               | allowance |       | \$1,500.00  | \$1,500.00  |
| 1.2 | Removals                         | removal of concrete walkway & hard landscape  | 175.0     | m2    | \$25.00     | \$4,375.00  |
| 2.0 | Pavement                         |                                               |           |       |             |             |
| 2.1 | Unit Paving                      | concrete base                                 | 50.6      | m2    | \$270.00    | \$13,662.00 |
| 2.2 | Poured-in-place Concrete         | 2100 mm wide walkway & 200 mm wide curb       | 101.2     | m2    | \$95.00     | \$9,614.00  |
| 3.0 | Concrete                         |                                               |           |       |             |             |
| 3.1 | Seatwall Base                    | cast-in-place reinforced concrete 520 mm wide | 2.1       | m     | \$500.00    | \$1,050.00  |
| 3.2 | Planter Curb Edge                | cast-in-place reinforced concrete 200 mm wide | 16.1      | m     | \$230.00    | \$3,703.00  |
| 4.0 | Soft Landscape                   |                                               |           |       |             |             |
| 4.1 | Deciduous Trees                  |                                               | 3.0       | each  | \$500.00    | \$1,500.00  |
| 4.2 | Shrubs                           |                                               | 14.0      | each  | \$40.00     | \$560.00    |
| 4.3 | Perennials, Grasses & Grd Covers |                                               | 40.0      | each  | \$15.00     | \$600.00    |
| 4.4 | Planting Soil                    | 900 mm depth                                  | 16.4      | m3    | \$10.00     | \$164.00    |
| 4.5 | Geotextiles                      |                                               | 26.9      | m2    | \$3.00      | \$80.70     |
| 5.0 | Miscellaneous                    |                                               |           |       |             |             |
| 5.1 | Ambient Lighting                 | solar-powered (forthcoming)                   |           | each  |             | \$0.00      |
| 5.2 | Benches                          | mounted onto concrete base                    | 4.0       | each  | \$2,000.00  | \$8,000.00  |
| 5.3 | Metal Planter Rail               | mounted onto concrete base                    | 16.1      | m     | \$275.00    | \$4,427.50  |
| 5.4 | Detectable Warning Plates        |                                               | 8.0       | each  | \$200.00    | \$1,600.00  |
| 5.5 | Metal Decorative Gateway Screen  |                                               | allowance |       | \$10,000.00 | \$10,000.00 |
| 6.0 | Maintenance & Testing            |                                               |           |       |             |             |
| 6.1 | Maintenance                      | City maintenance of unit paving               | 50.6      | m2    | \$55.00     | \$2,783.00  |
| 6.2 | Material Testing                 |                                               | allowance |       | \$5,000.00  | \$5,000.00  |
|     |                                  |                                               |           |       | Sub-total:  | \$68,619.20 |
|     |                                  |                                               |           |       | HST:        | \$8,920.50  |
|     | 10% Contingency:                 |                                               |           |       |             |             |
|     |                                  |                                               |           |       | Total:      | \$85,293.67 |
|     |                                  |                                               |           |       |             |             |