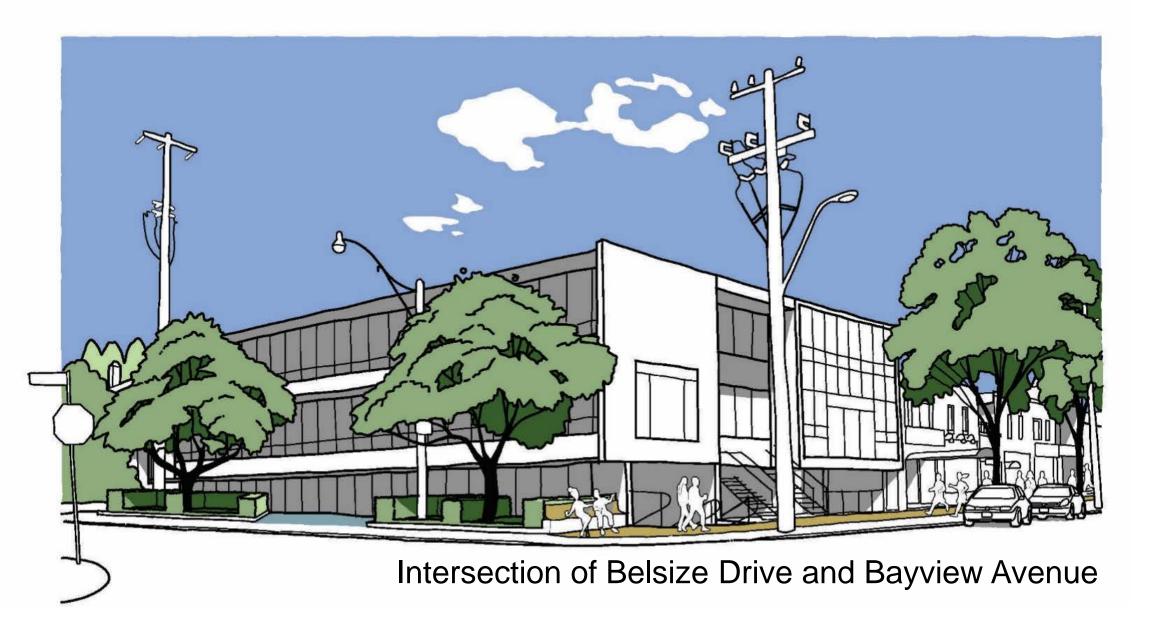

## Streetscape Design: Westside

Millwood Road (east side)

**Gateway Screen Design** 

## **Bayview-Leaside Gateway**

|     | ITEM                             | DESCRIPTION                                   | QUANTITY  | UNITS | UNIT COST   | SUB-TOTAL   |
|-----|----------------------------------|-----------------------------------------------|-----------|-------|-------------|-------------|
| 1.0 | Site Preparation                 |                                               |           |       |             |             |
| 1.1 | Pre- & Post-Construction Survey  |                                               | allowance |       | \$1,500.00  | \$1,500.00  |
| 1.2 | Removals                         | removal of concrete walkway & hard landscape  | 175.0     | m2    | \$25.00     | \$4,375.00  |
| 2.0 | Pavement                         |                                               |           |       |             |             |
| 2.1 | Unit Paving                      | concrete base                                 | 50.6      | m2    | \$270.00    | \$13,662.00 |
| 2.2 | Poured-in-place Concrete         | 2100 mm wide walkway & 200 mm wide curb       | 101.2     | m2    | \$95.00     | \$9,614.00  |
| 3.0 | Concrete                         |                                               |           |       |             |             |
| 3.1 | Seatwall Base                    | cast-in-place reinforced concrete 520 mm wide | 2.1       | m     | \$500.00    | \$1,050.00  |
| 3.2 | Planter Curb Edge                | cast-in-place reinforced concrete 200 mm wide | 16.1      | m     | \$230.00    | \$3,703.00  |
| 4.0 | Soft Landscape                   |                                               |           |       |             |             |
| 4.1 | Deciduous Trees                  |                                               | 3.0       | each  | \$500.00    | \$1,500.00  |
| 4.2 | Shrubs                           |                                               | 14.0      | each  | \$40.00     | \$560.00    |
| 4.3 | Perennials, Grasses & Grd Covers |                                               | 40.0      | each  | \$15.00     | \$600.00    |
| 4.4 | Planting Soil                    | 900 mm depth                                  | 16.4      | m3    | \$10.00     | \$164.00    |
| 4.5 | Geotextiles                      |                                               | 26.9      | m2    | \$3.00      | \$80.70     |
| 5.0 | Miscellaneous                    |                                               |           |       |             |             |
| 5.1 | Ambient Lighting                 | solar-powered (forthcoming)                   |           | each  |             | \$0.00      |
| 5.2 | Benches                          | mounted onto concrete base                    | 4.0       | each  | \$2,000.00  | \$8,000.00  |
| 5.3 | Metal Planter Rail               | mounted onto concrete base                    | 16.1      | m     | \$275.00    | \$4,427.50  |
| 5.4 | Detectable Warning Plates        |                                               | 8.0       | each  | \$200.00    | \$1,600.00  |
| 5.5 | Metal Decorative Gateway Screen  |                                               | allowance |       | \$10,000.00 | \$10,000.00 |
| 6.0 | Maintenance & Testing            |                                               |           |       |             |             |
| 6.1 | Maintenance                      | City maintenance of unit paving               | 50.6      | m2    | \$55.00     | \$2,783.00  |
| 6.2 | Material Testing                 |                                               | allowance |       | \$5,000.00  | \$5,000.00  |
|     |                                  |                                               |           |       | Sub-total:  | \$68,619.20 |
|     |                                  |                                               |           |       | HST:        | \$8,920.50  |
|     | 10% Contingency:                 |                                               |           |       |             |             |
|     |                                  |                                               |           |       | Total:      | \$85,293.67 |
|     |                                  |                                               |           |       |             |             |