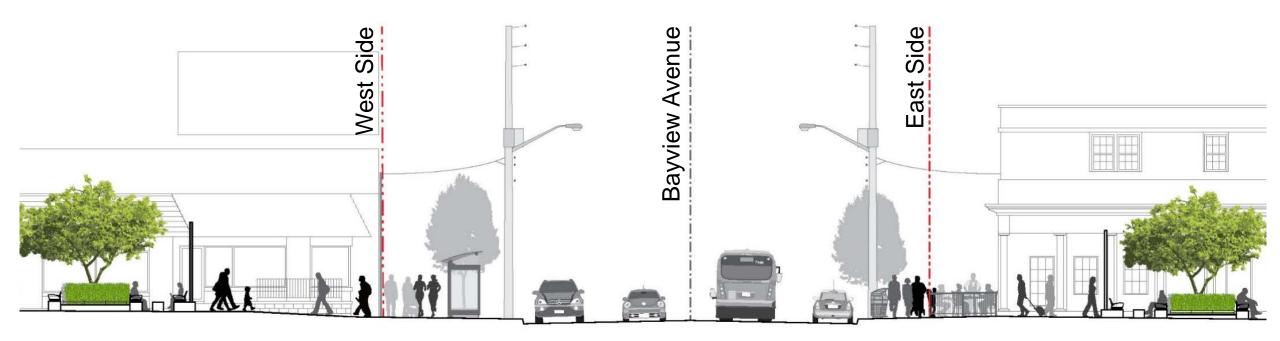

## **Design Considerations**

Streetscape Design: Eastside

Elevation

### **Streetscape Design: Eastside**

## Streetscape Design: Westside

Millwood Road (east side)

**Gateway Screen Design** 