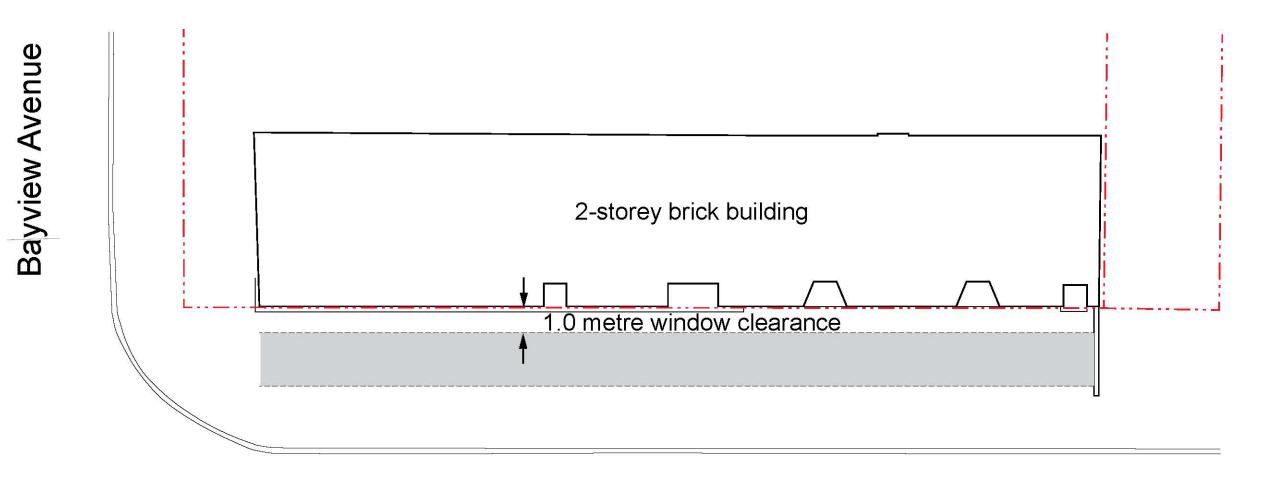

## **Design Considerations**

Streetscape Design: Eastside

Elevation

### **Streetscape Design: Eastside**