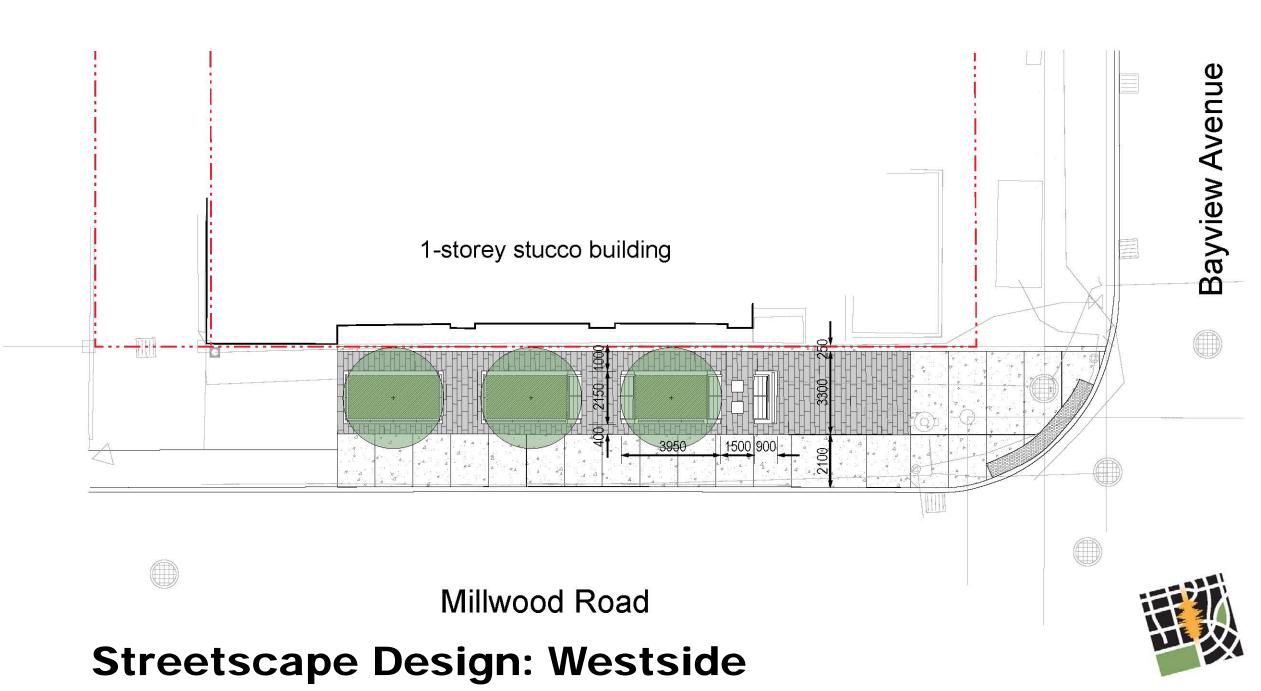

## Streetscape Design: Westside

Millwood Road (east side)

**Gateway Screen Design** 