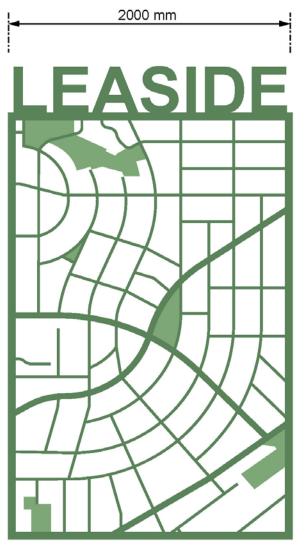

## **Bayview-Leaside Gateway**

|     | ITEM                             | DESCRIPTION                                   | QUANTITY  | UNITS | UNIT COST   | SUB-TOTAL   |
|-----|----------------------------------|-----------------------------------------------|-----------|-------|-------------|-------------|
| 1.0 | Site Preparation                 |                                               |           |       |             |             |
| 1.1 | Pre- & Post-Construction Survey  |                                               | allowance |       | \$1,500.00  | \$1,500.00  |
| 1.2 | Removals                         | removal of concrete walkway & hard landscape  | 175.0     | m2    | \$25.00     | \$4,375.00  |
| 2.0 | Pavement                         |                                               |           |       |             |             |
| 2.1 | Unit Paving                      | concrete base                                 | 50.6      | m2    | \$270.00    | \$13,662.00 |
| 2.2 | Poured-in-place Concrete         | 2100 mm wide walkway & 200 mm wide curb       | 101.2     | m2    | \$95.00     | \$9,614.00  |
| 3.0 | Concrete                         |                                               |           |       |             |             |
| 3.1 | Seatwall Base                    | cast-in-place reinforced concrete 520 mm wide | 2.1       | m     | \$500.00    | \$1,050.00  |
| 3.2 | Planter Curb Edge                | cast-in-place reinforced concrete 200 mm wide | 16.1      | m     | \$230.00    | \$3,703.00  |
| 4.0 | Soft Landscape                   |                                               |           |       |             |             |
| 4.1 | Deciduous Trees                  |                                               | 3.0       | each  | \$500.00    | \$1,500.00  |
| 4.2 | Shrubs                           |                                               | 14.0      | each  | \$40.00     | \$560.00    |
| 4.3 | Perennials, Grasses & Grd Covers |                                               | 40.0      | each  | \$15.00     | \$600.00    |
| 4.4 | Planting Soil                    | 900 mm depth                                  | 16.4      | m3    | \$10.00     | \$164.00    |
| 4.5 | Geotextiles                      |                                               | 26.9      | m2    | \$3.00      | \$80.70     |
| 5.0 | Miscellaneous                    |                                               |           |       |             |             |
| 5.1 | Ambient Lighting                 | solar-powered (forthcoming)                   |           | each  |             | \$0.00      |
| 5.2 | Benches                          | mounted onto concrete base                    | 4.0       | each  | \$2,000.00  | \$8,000.00  |
| 5.3 | Metal Planter Rail               | mounted onto concrete base                    | 16.1      | m     | \$275.00    | \$4,427.50  |
| 5.4 | Detectable Warning Plates        |                                               | 8.0       | each  | \$200.00    | \$1,600.00  |
| 5.5 | Metal Decorative Gateway Screen  |                                               | allowance |       | \$10,000.00 | \$10,000.00 |
| 6.0 | Maintenance & Testing            |                                               |           |       |             |             |
| 6.1 | Maintenance                      | City maintenance of unit paving               | 50.6      | m2    | \$55.00     | \$2,783.00  |
| 6.2 | Material Testing                 |                                               | allowance |       | \$5,000.00  | \$5,000.00  |
|     |                                  |                                               |           |       | Sub-total:  | \$68,619.20 |
|     |                                  |                                               |           |       | HST:        | \$8,920.50  |
|     | 10% Contingency:                 |                                               |           |       |             |             |
|     |                                  |                                               |           |       | Total:      | \$85,293.67 |
|     |                                  |                                               |           |       |             |             |

# **Gateway Character**